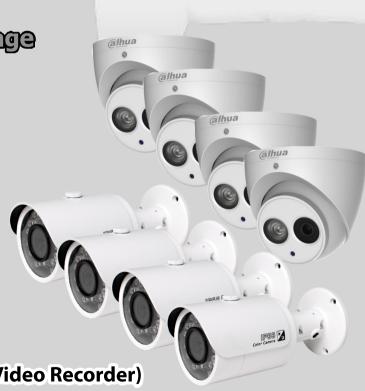

# 4#CamSecure Platinum Package

#### 4x CamSecure 4MP Dome IP CCTV Camera

- 4MP (2688x1520) Resolution
- 2.8mm Lens 90 Degree Viewing
- Infrared Day/Night Vision
- Weather proof (Dust and Water Resistant)

#### **4xCamSecure 3MP Bullet IP CCTV Camera**

- 3MP (2048x1536) Resolution
- 6mm Lens 44 Degree Viewing
- Infrared Day/Night Vision
- Weather proof (Dust and Water Resistant)

## 1x CamSecure 8 Channel NVR(Network Video Recorder)

- Full High Definition Viewing
- 8 Port POE Switch
- with 2x 2TB Hard Disk Drive

**TOTAL \$2905** (Excluding Installation)