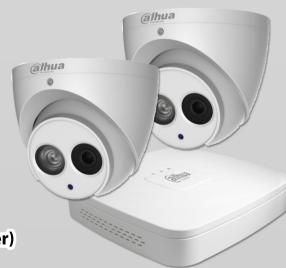

# 1#cmSecure Executive Package

#### 2x CamSecure 3MP Dome IP CCTV Camera

- -3MP (2048x1536) Resolution
- -2.8mm Lens 90 Degree Viewing
- Infrared Day/Night Vision
- Weather proof (Protected against Dust and affects of immersion)

## 1x CamSecure 4 Channel NVR(Network Video Recorder)

- Full High Definition Viewing
- 4 Port POE Switch
- -\*With 1TB Hard Disk Drive

## **TOTAL \$685** (Excluding Installation)

Additional CamSecure 3MP Camera at \$166 Each (Up to 2 Extra Cameras)