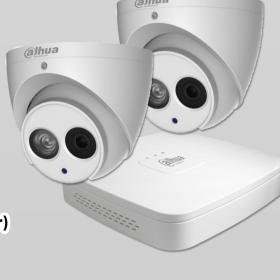

# 244 CamSecure Elite Package

#### 2x CamSecure 4MP Dome IP CCTV Camera

- -4MP (2688x1520) Resolution
- -2.8mm Lens 90 Degree Viewing
- -Infrared Day/Night Vision
- -Weather proof /Vandal Proof

(Protected against Dust and affects of immersion)

## 1x CamSecure 4 Channel NVR (Network Video Recorder)

- Full High Definition Viewing
- 4 Port POE Switch
- with 1TB Hard Disk Drive

### **TOTAL \$822** (Excluding Installation)

Additional CamSecure 4MP Camera at \$235 Each (Up to 2 Extra Cameras)

(a)hua